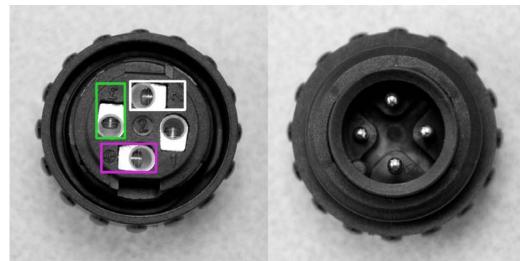

**Pen & Platform Scales** 

Custom Load Cells & Pins

**Load Cell Repairs** 

Power Connector (Cable end)

**All Weather Weight** 

Indicators

Signal Connector (Bottom) - Sockets on panel, Pins on cable

Pin 2 − □ RS-232 Receive

Pin 3 − ■ RS-232 Transmit (optional)

Pump Jack Load Cells  $Pin 4 - \blacksquare$  Ground

Mobile Weighing Systems

**Wireline Load Sensors** 

**R&D Projects** 

**Data Loggers** 

**Rentals** 

Signal Connector (Cable end)