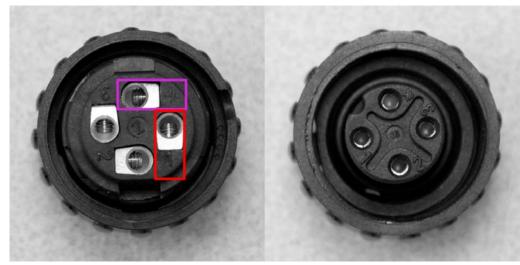

## **RD Series IP Rated Connector Pinout**

Power Connector (Top) - Pins on panel, Sockets on cable

Pin 1 − Power (12 to 24 VDC @ 3A)

Automatic Sorting
Pin 4 – Ground

Poultry Growth Monitors

**Feed Mixer Scales** 

**Pen & Platform Scales** 

Custom Load Cells & Pins

**Load Cell Repairs** 

Power Connector (Cable end)

**All Weather Weight** 

Indicators

Signal Connector (Bottom) - Sockets on panel, Pins on cable

Pin 2 − □ RS-232 Receive

Pin 3 − ■ RS-232 Transmit (optional)

Pump Jack Load Cells  $Pin 4 - \blacksquare$  Ground

Mobile Weighing Systems

**Wireline Load Sensors** 

**R&D Projects** 

**Data Loggers** 

**Rentals** 

Signal Connector (Cable end)